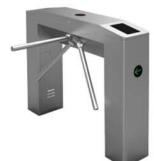

#### **SEMI AUTOMATIC TRIPOD ARM**

#### **TTS351L**

TTS351L is a semi auto turnstile based on solenoid lock. Its unique mechanical drive design allow the arm to be pushed effortlessly and auto-rotate back without any electric motor. Sturdy rock solid mechanical internal parts design maximize its durability for industrial usage. Modular design so that you can easily replace any parts by yourself.

TTS351L is optimized economical solution for indoor.

**DUAL LEVEL** - REVE