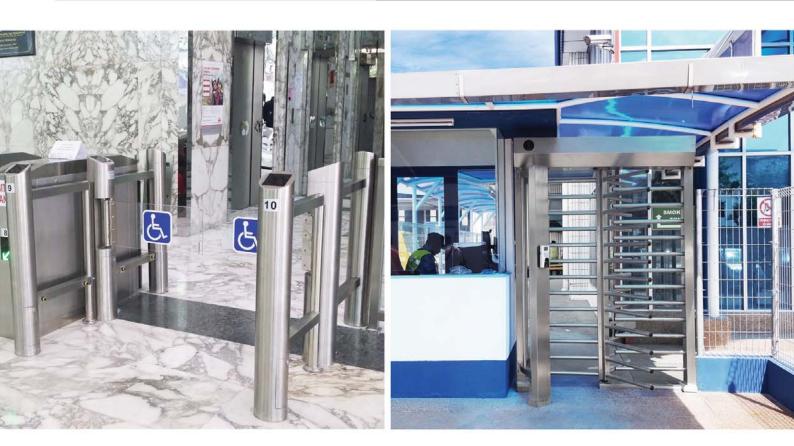

#### SWB100

SWB100 turbular swing barrier has smallest installation footprint while offering widest opening clearance to allow big boxes, trolley, wheel chair, baby stroller or user with big luggage to pass through with comfort.

SWB100 can be installed with customized railing SWB\_RL. The railing has built in IR sensor enable auto close and safety auto reverse function on SWB100 swing barrier. This is ideal solution for handicapped lane.

#### ▼ TTS700

TTS700 series offer maximum security for outdoor application. Full height cage prevent user from crawling underneath or climbing over to gain unauthorized access into premise. Full height turnstile can effective control single pass through each time.

Semi auto turnstile operation is based on solenoid lock that selectively allow or block rotation direction. TTS700 series is built with high quality material to withstand outdoor usage for years to come.