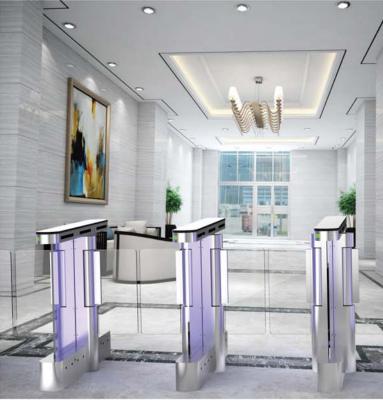

#### ✓ SWB300

SWB300 series is designed to be slimmest of all pedestrian gate. Slim form factor save space and allow you to put more gates to digest higher traffic. More tranparent surface that makes it look very elegant to elevate premium atmosphere of any building lobby. High speed advance brushless motor is used to achieve faster pass through rate.

SWB300 offer wide and full clearance opening to allow pedestrian with luggage to pass through with comfort. SWB300 series is available in single or dual panel to achieve multi-lane passage.

**SPECIAL EFFECT GREEN** light lining along the edge of transparent wing .