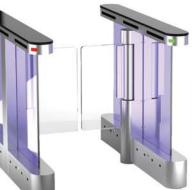

#### ✓ SWB300

SWB300 series is designed to be slimmest of all pedestrian gate. Slim form factor save space and allow you to put more gates to digest higher traffic. More tranparent surface that makes it look very elegant to elevate premium atmosphere of any building lobby. High speed advance brushless motor is used to achieve faster pass through rate.

SWB300 offer wide and full clearance opening to allow pedestrian with luggage to pass through with comfort. SWB300 series is available in single or dual panel to achieve multi-lane passage.

**SPECIAL EFFECT GREEN** light lining along the edge of transparent wing .