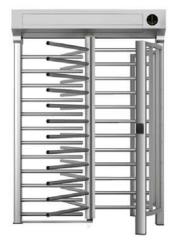

## **FULL HEIGHT TURNSTILE**

#### **SEMI AUTOMATIC OUTDOOR**

#### ▼ TTS700

TTS700 series offer maximum security for outdoor application. Full height cage prevent user from crawling underneath or climbing over to gain unauthorized access into premise. Full height turnstile can effective control single pass through each time.

Semi auto turnstile operation is based on solenoid lock that selectively allow or block rotation direction. TTS700 series is built with high quality material to withstand outdoor usage for years to come.