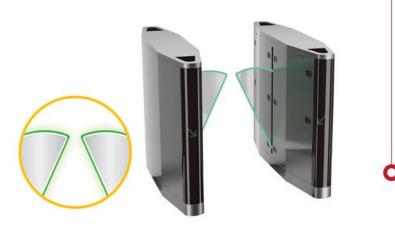

SWB300 offer wide and full clearance opening to allow pedestrian with luggage to pass through with comfort. SWB300 series is available in single or dual panel to achieve multi-lane passage.

**SPECIAL EFFECT GREEN** light lining along the edge of transparent wing .

SPECIAL EFFECT

BLUE light on panel Panel become RED to indicate alarm

0