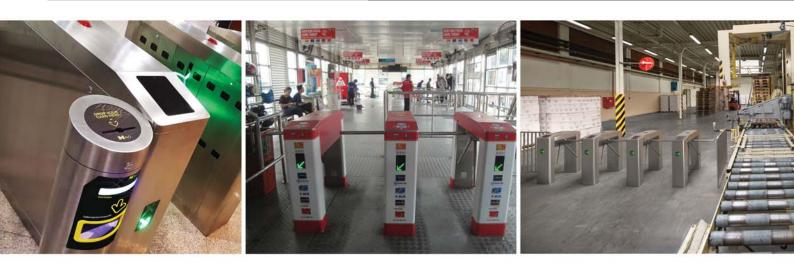

#### **CARD COLECTOR DROP BOX**

#### **DBX100**

DBX100 series is a dropbox type card collector. User can drop their visitor card into the dropbox to gain access for exit or entry.

DBX100 can be integrated with any access control reader. DBX100 design is simplified to achieve highly affordable solution for ticketing and visitor management system.