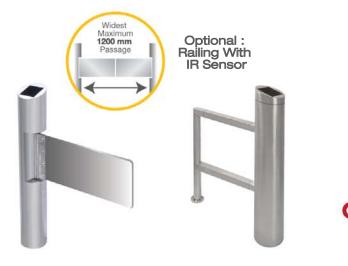

#### SWB100

SWB100 turbular swing barrier has smallest installation footprint while offering widest opening clearance to allow big boxes, trolley, wheel chair, baby stroller or user with big luggage to pass through with comfort.

SWB100 can be installed with customized railing SWB\_RL. The railing has built in IR sensor enable auto close and safety auto reverse function on SWB100 swing barrier. This is ideal solution for handicapped lane.