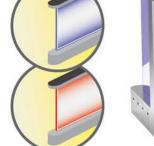

SWB300 offer wide and full clearance opening to allow pedestrian with luggage to pass through with comfort. SWB300 series is available in single or dual panel to achieve multi-lane passage.

**SPECIAL EFFECT GREEN** light lining along the edge of transparent wing .

SPECIAL EFFECT

BLUE light on panel Panel become RED to indicate alarm

0