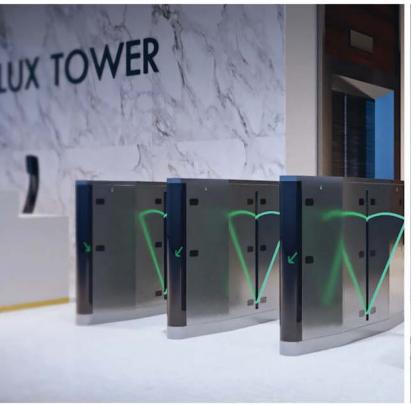

#### ✓ SWB300

SWB300 series is designed to be slimmest of all pedestrian gate. Slim form factor save space and allow you to put more gates to digest higher traffic. More tranparent surface that makes it look very elegant to elevate premium atmosphere of any building lobby. High speed advance brushless motor is used to achieve faster pass through rate.

SWB300 offer wide and full clearance opening to allow pedestrian with luggage to pass through with comfort. SWB300 series is available in single or dual panel to achieve multi-lane passage.

**SPECIAL EFFECT GREEN** light lining along the edge of transparent wing .