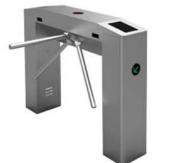

## TRIPOD TURNSTILE

### **MOTORIZED TRIPOD ARM**

**TTS470** 

TTS470 is a fully automatic tripod turnstile that is design for heavy traffic of public mass transportation such as bus or train station. TTS470 is using high duty cycle brushless servo motor and robust mechanical gear system to cater continuous non-stop pedestrian traffic during peak hours.

TTS470 is equiped with more advance control system to accomodate rough usage and force pass through attempts.

\*\* All picture shown for illustration purpose only. Actual product may be vary due to product enhancement.