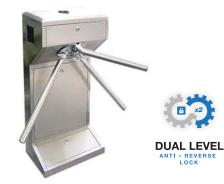

#### **SEMI AUTOMATIC TRIPOD ARM**

#### **TTS351L**

TTS351L is a semi auto turnstile based on solenoid lock. Its unique mechanical drive design allow the arm to be pushed effortlessly and auto-rotate back without any electric motor. Sturdy rock solid mechanical internal parts design maximize its durability for industrial usage. Modular design so that you can easily replace any parts by yourself.

TTS351L is optimized economical solution for indoor.

**DUAL LEVEL** - REVE