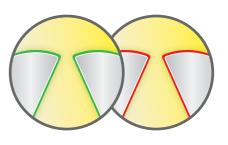

#### SPECIAL EFFECT

Green light lining along the edge of transparent wing.

Lining will become red to indicate alarm status

Simplified design significantly reduce installation cost, spare part cost and maintenance cost. Full spare part is available so that you can have peace of mind using MAG product.

## 5 ALARM DETECTION

IR Sensors detect unauthorized or abnormal access. Both wing will become red color to alert security guard for alarm status more effectively.