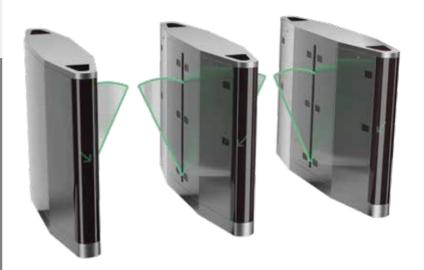

# Fully automated motorized flap barrier

Model: FLB140 series

FLB140 series is optimized to achieve the best balance of quality, performance and affordability.

FLB140 series slim design and enhanced premium hair line polish can elevate the prestige elegant impression while still effectively restricting unauthorized visitors from your entrance. Access control, fingerprint, bar code or time attendance reader can easily integrated into flap barrier.

FLB140 series is an ideal solution for railway, stadium, factory and commercial building. Its stylish design can easily fit into any modern contemporary building.