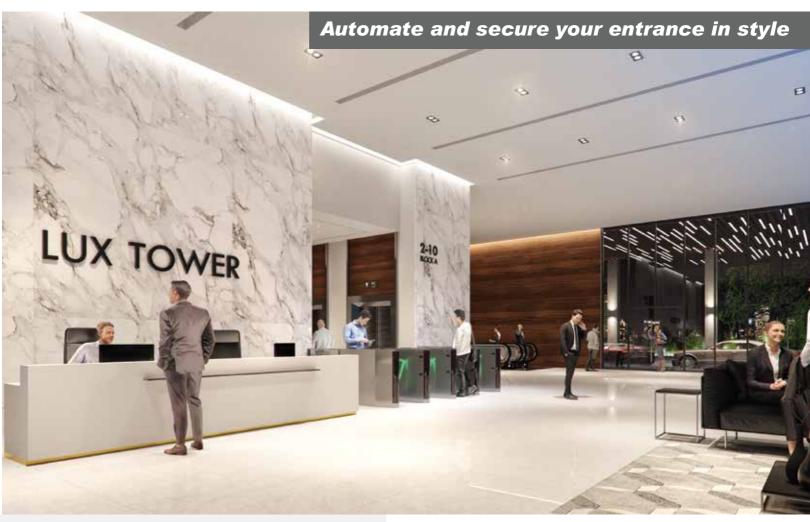

# Fully automated motorized flap barrier

Model: FLB140 series

FLB140 series is optimized to achieve the best balance of quality, performance and affordability.

FLB140 series slim design and enhanced premium hair line polish can elevate the prestige elegant impression while still effectively restricting unauthorized visitors from your entrance. Access control, fingerprint, bar code or time attendance reader can easily integrated into flap barrier.

FLB140 series is an ideal solution for railway, stadium, factory and commercial building. Its stylish design can easily fit into any modern contemporary building.