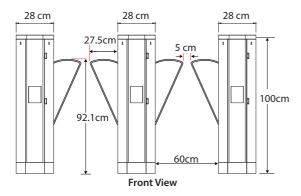

are part cost and maintenance cost. Full spare part is available so that you can have peace of mind using MAG product.

#### **TECHNICAL SPECIFICATION:**

| Description                | Parameters                          |
|----------------------------|-------------------------------------|
| Power supply               | AC220±15%V 50Hz/<br>AC110±15%V 60Hz |
| Access control integration | Dry contact                         |
| Motor voltage              | DC 12V (brush motor)                |
| Max flow rate              | 20 to 30 people per minute          |
| Flap opening /closing time | 0.8s                                |
| Reset time when power on   | 3s                                  |
| Working temperature        | 25°C -50°C                          |

#### **DIMENSION:**





#### **ORDERING INFO:**

| Model No | Description       |
|----------|-------------------|
| FLB141   | Single door panel |
| FLB142   | Dual door panel   |

#### **ACCESSORIES:**







Push Button

Authorized dealer

## Feature

## 1 WIDER OPENING

Compared to tripod turnstile, flap barrier offers wider opening to cater for bigger size pedestrian, luggage or big parcel to pass through easily.

## 2 ADJUSTABLE OPENING SPEED

Flap barrier can support up to 0.8 sec opening time to support higher traffic rate that can effectively reduce long queue at entrance during peak hour. You can also lower the speed to cater for small children or old people.

#### 3 SAFETY IS PRIORITY

Flap gate will automatically open during power failure. Flap barrier also can be triggered to permanently open durin