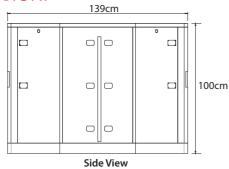

spare part cost and maintenance cost. Full spare part is available so that you can have peace of mind using MAG product.

#### **TECHNICAL SPECIFICATION:**

| Description                | Parameters                          |
|----------------------------|-------------------------------------|
| Power supply               | AC220±15%V 50Hz/<br>AC110±15%V 60Hz |
| Access control integration | Dry contact                         |
| Motor voltage              | DC 12V (brush motor)                |
| Max flow rate              | 20 to 30 people per minute          |
| Flap opening /closing time | 0.8s                                |
| Reset time when power on   | 3s                                  |
| Working temperature        | 25°C -50°C                          |

#### **DIMENSION:**





#### **ORDERING INFO:**

| Model No | Description       |
|----------|-------------------|
| FLB141   | Single door panel |
| FLB142   | Dual door panel   |

#### **ACCESSORIES:**







Push Button

Authorized dealer

## Feature

## 1 WIDER OPENING

Compared to tripod turnstile, flap barrier offers wider opening to cater for bigger size pedestrian, luggage or big parcel to pass through easily.

## 2 ADJUSTABLE OPENING SPEED

Flap barrier can support up to 0.8 sec opening time to support higher traffic rate that can effectively reduce long queue at entrance during peak hour. You can also lower the speed to cater for small children or old people.

#### 3 SAFETY IS PRIORITY

Flap gate will automatically open during power failure. Flap barrier also can be triggered to permanently open dur