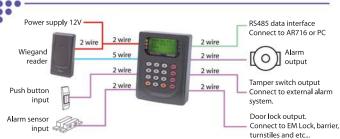

|  |  |  |  |
| Power consumption                                | 10-24V, <b>l</b> ess than 3W                                  |  |  |  |  |
| Dimension, weight                                | 128(H) x 96(W) x 35(D), 230 gram                              |  |  |  |  |

# R721U wiegand specification

| RF frequency      | 125KHz                            |
|-------------------|-----------------------------------|
| Reading range     | 7 cm                              |
| Power consumption | 9 -16V, <b>l</b> ess than 0.7W    |
| Dimension, weight | 81(h) x 43(w) x 18(d) mm, 45 gram |

## RS485 network connection



15,000 users, local anti-passback

## CPIP network connection



Multiple single door, 15,000 card users, local anti-passback

# Standalone connection



# Accessories



AR737U wiegand



AR721K keypad wiegand



AR500U Long Range Reader



Proximity card & Keychain tag



485-USB interface



AR727CM 485-TCPIP interface



Break glass



Keyswitch



Electromagnetic lock 300,600,1200 lbs



RS485 surge protector



backup battery