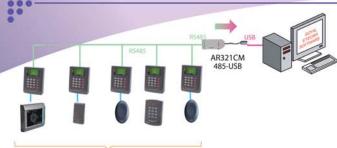

nch)                                           |  |  |  |  |
| Lation                                           | RS485 - 9600 bps (N,8,1)                                      |  |  |  |  |
| Power consumption                                | 10-24V, <b>l</b> ess than 3W                                  |  |  |  |  |
| Dimension, weight                                | 128(H) x 96(W) x 35(D), 230 gram                              |  |  |  |  |

# R721U wiegand specification

| RF frequency      | 125KHz                            |
|-------------------|-----------------------------------|
| Reading range     | 7 cm                              |
| Power consumption | 9 -16V, <b>l</b> ess than 0.7W    |
| Dimension, weight | 81(h) x 43(w) x 18(d) mm, 45 gram |

## RS485 network connection



15,000 users, local anti-passback

## CPIP network connection



Multiple single door, 15,000 card users, local anti-passback

# Standalone connection



# Accessories



AR737U wiegand



AR721K keypad wiegand



AR500U Long Range Reader



Proximity card & Keychain tag



485-USB interface



AR727CM 485-TCPIP interface



Break glass



Keyswitch



Electromagnetic lock 300,600,1200 lbs



RS485 surge protector



backup battery