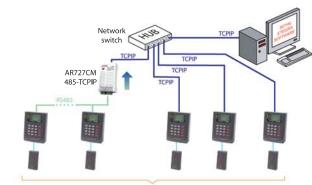

## CPIP network connection

Multiple single door, 15,000 card users, local anti-passback