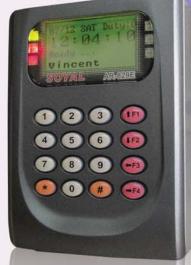

### Elegance LCD screen

User friendly big LCD showing welcome screen, employe alias name, time, date display to avoid any employee clocking time dispute

#### Builtin alarm function

External alarm will sound off and notify software if door is forced open or left open too long. Alarm can be armed / disarmed by password. Extra value added feature.

AR829E Controller with built-in reader

# Performance RFID access control system

AR829E is a high performance single door controller with built in RF reader. Multiple AR829E can be connected together to PC. AR829E can effectively protect your premises from unwanted visitor and at the same time fuction as time attendance clocking terminal. With all-in-one software, this is the best value solution.

## AR829E specification

| AMOZZE SPECIFICA                                 |                                                               |  |  |  |  |
|--------------------------------------------------|---------------------------------------------------------------|--|--|--|--|
| Card user                                        | 15000                                                         |  |  |  |  |
| Event memory                                     | 11000                                                         |  |  |  |  |
| Time zone / Holiday                              | 63 / 120                                                      |  |  |  |  |
| Door Group                                       | 255                                                           |  |  |  |  |
| Anti-passback                                    | YES , Local anti-passback only                                |  |  |  |  |
| Alarm (Tamper, force entry & door open too long) | YES                                                           |  |  |  |  |
| Elevator Control                                 | 15000 users / 64 floor                                        |  |  |  |  |
| Direct PC software                               | YES                                                           |  |  |  |  |
| Multi reader networking with AR716E              | NO                                                            |  |  |  |  |
| Access Mode                                      | Card only, card or pin, card and pin                          |  |  |  |  |
| Access pin number format                         | Pin only or user num + pin                                    |  |  |  |  |
| Expiry Date                                      | Start and Ending expiry date for 5000 users                   |  |  |  |  |
| Big LCD screen                                   | Resolution 128X64. 4 text lines with 16 characters each line. |  |  |  |  |
| Editing using LCD interface                      | YES                                                           |  |  |  |  |
| Wiegand port                                     | 1 input port (selectable WG 26 or 34)                         |  |  |  |  |
| Push button input                                | 1 negative trigger input                                      |  |  |  |  |
| Alarm sensor input                               | 1 negative trigger input                                      |  |  |  |  |
| Door Output (dry contact)                        | 0.1 - 600 sec, N.O / N.C, max 24V-1A                          |  |  |  |  |
| Alarm Output (open collector)                    | 0.1 - 600 sec, active low output                              |  |  |  |  |
| Reader RF frequency                              | 125KHz or Mifare 13.56 MHz                                    |  |  |  |  |
| Reading range                                    | Approx 10cm (4inch)                                           |  |  |  |  |
| Lation                                           | RS485 - 9600 bps (N,8,1)                                      |  |  |  |  |
| Power consumption                                | 10-24V, <b>l</b> ess than 3W                                  |  |  |  |  |
| Dimension, weight                                | 128(H) x 96(W) x 35(D), 230 gram                              |  |  |  |  |