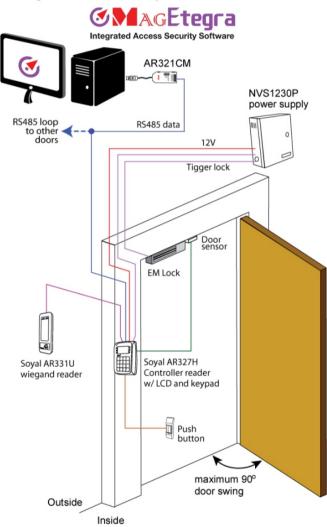

## **Installation Diagram**

Management office - main system

Soyal Etegra software is available in 3 versions; Lite, Pro Basic and Pro Advance. Support multiple client login, CCTV integration and alarm monitoring.

## **Upgrade Ideas**

- Add AR321CM (convert RS485 to USB convertor, come with software) for PC software management.
- Add a break glass for emergency exit.
- Add key switch for manual turn off to open door in case of equipments failure.
- Can add door sensor to enable alarm function or door opened too long warning.
- Upgrade EM lock to LCJ electric dropbolt to support 2 way 180° door swing
- Upgrade to Mifare for higher security