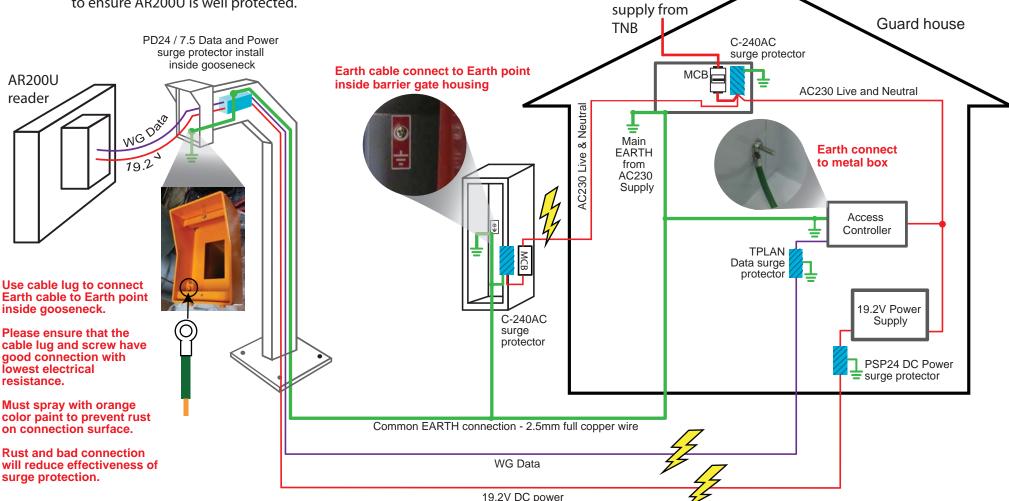

## IMPORTANT NOTICE (based on CP3)

Any electronic devices installed outdoor can be easily damaged by lightning surge. MAG standard waranty does not cover AR200U damaged by lightning surge. AR200U damaged by lightning surge might not be repairable. Diagnosis and attempt to repair will take about 6 weeks. Therefore it is important to implement correct surge protection to ensure AR200U is well protected.

Important step to implement correct surge protection for AR200U

- All metal body of gooseneck, barrier gate, access controller MUST be connect to AC EARTH at guard house.
- Must install surge protector with proper EARTH connection to guard house.
- EARTH wire must use at least 2.5mm full copper wire.