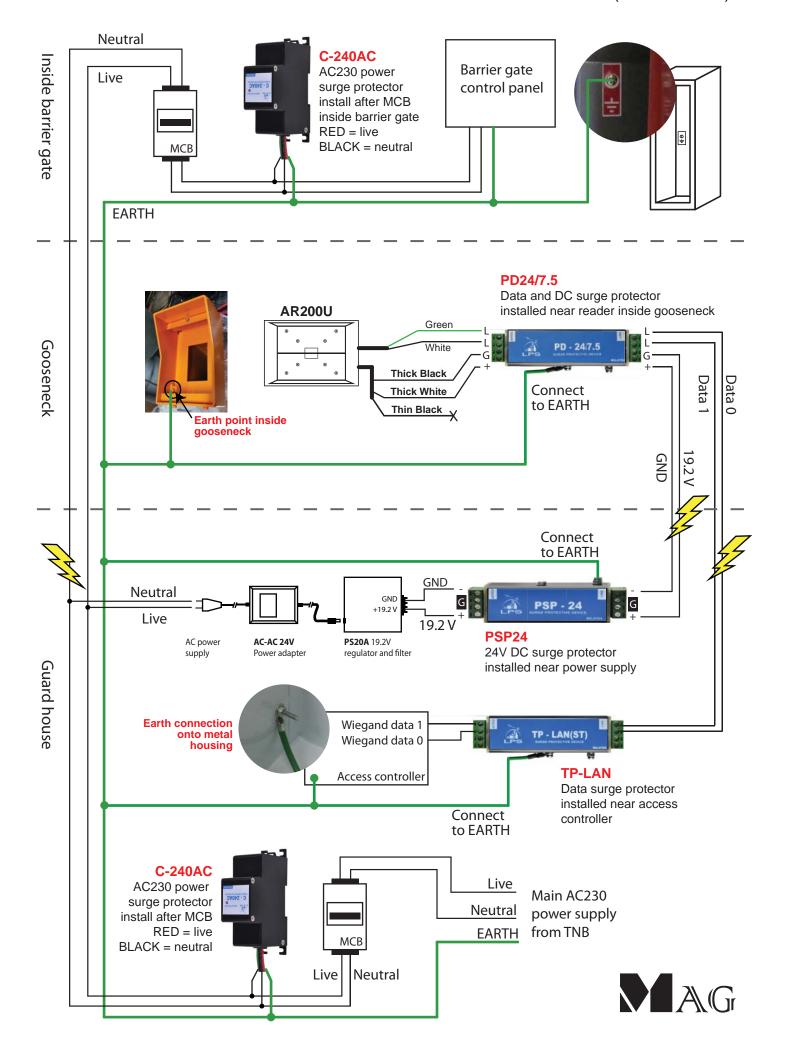

## IMPORTANT NOTICE (based on CP3)

Any electronic devices installed outdoor can be easily damaged by lightning surge. MAG standard waranty does not cover AR200U damaged by lightning surge. AR200U damaged by lightning surge might not be repairable. Diagnosis and attempt to repair will take about 6 weeks. Therefore it is important to implement correct surge protection to ensure AR200U is well protected.

Important step to implement correct surge protection for AR200U

- All metal body of gooseneck, barrier gate, access controller MUST be connect to AC EARTH at guard house.
- Must install surge protector with proper EARTH connection to guard house.
- EARTH wire must use at least 2.5mm full copper wire.