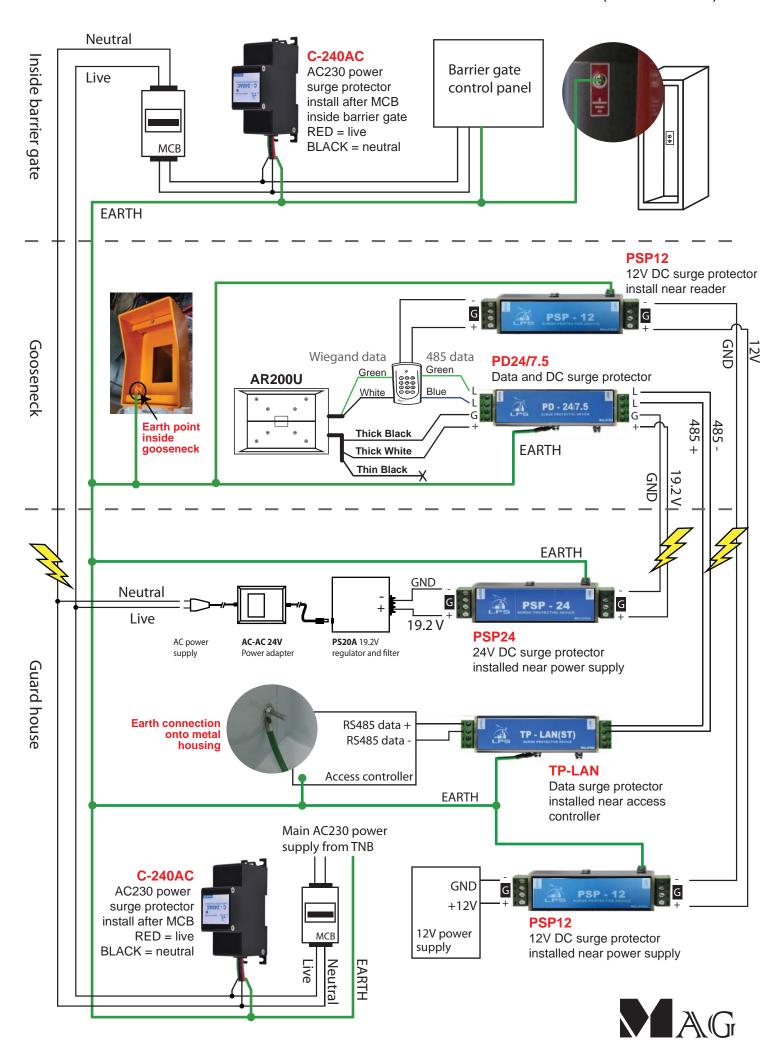

## IMPORTANT NOTICE (based on CP4)

Any electronic devices installed outdoor can be easily damaged by lightning surge. MAG standard waranty does not cover AR200U damaged by lightning surge. AR200U damaged by lightning surge might not be repairable. Diagnosis and attempt to repair will take about 6 weeks. Therefore it is important to implement correct surge protection to ensure AR200U is well protected.

Important step to implement correct surge protection for AR200U

- All metal body of gooseneck, barrier gate, access controller MUST be connect to AC EARTH at guard house.
- Must install surge protector with proper EARTH connection to guard house.
- EARTH wire must use at least 2.5mm full copper wire.

## EARTH AND SURGE PROTECTION CONNECTION DIAGRAM FOR AR200U (based on CP4)