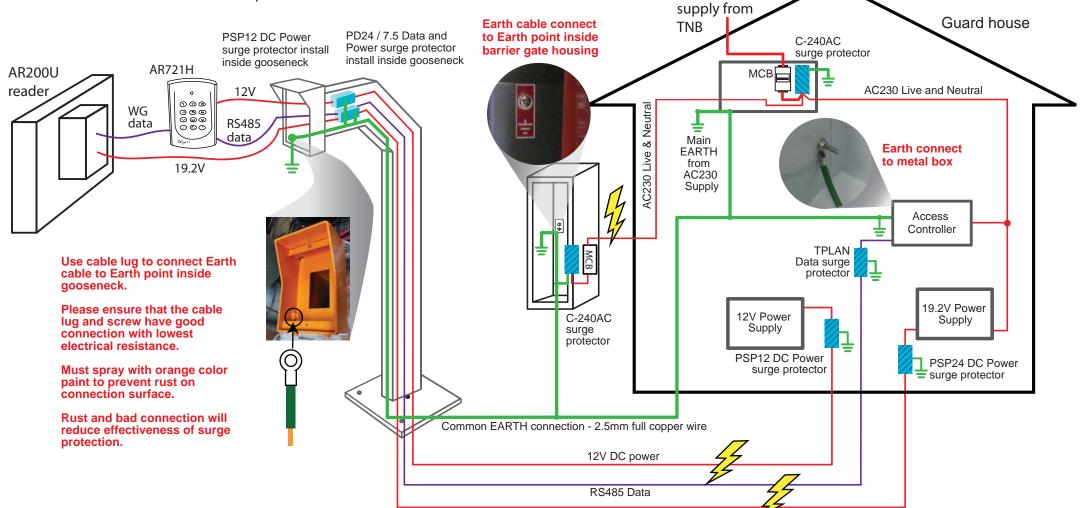

## IMPORTANT NOTICE (based on CP4)

Any electronic devices installed outdoor can be easily damaged by lightning surge. MAG standard waranty does not cover AR200U damaged by lightning surge. AR200U damaged by lightning surge might not be repairable. Diagnosis and attempt to repair will take about 6 weeks. Therefore it is important to implement correct surge protection to ensure AR200U is well protected.

Important step to implement correct surge protection for AR200U

- All metal body of gooseneck, barrier gate, access controller MUST be connect to AC EARTH at guard house.
- Must install surge protector with proper EARTH connection to guard house.
- EARTH wire must use at least 2.5mm full copper wire.

AC230 main

19.2V DC power

## EARTH AND SURGE PROTECTION CONNECTION DIAGRAM FOR AR200U (based on CP4)