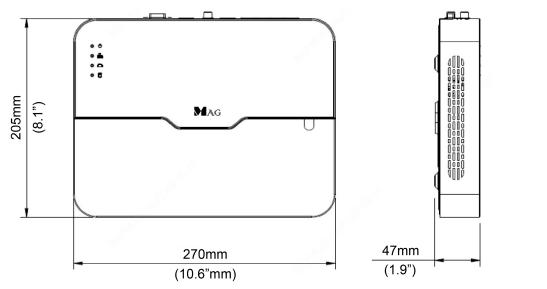

# **Specifications**

| Hard Disk               |                                                                     |  |
|-------------------------|---------------------------------------------------------------------|--|
| SATA                    | 1 SATA interface                                                    |  |
| Capacity                | up to 6TB for each disk                                             |  |
| External Interface      |                                                                     |  |
| Network Interface       | 1 RJ-45 10M/100M self-adaptive Ethernet Interface                   |  |
| USB Interface           | Rear panel: 1 x USB2.0, 1 x USB3.0                                  |  |
| PoE                     |                                                                     |  |
| Interface               | 8 RJ45 10M/100M self-adaptive Ethernet Interface                    |  |
| Max Power               | Max 30W for single port<br>Max 75W in total                         |  |
| Supported<br>Standard   | IEEE 802.3at, IEEE 802.3af                                          |  |
| General                 |                                                                     |  |
| Power Supply            | 52V DC<br>Power Consumption: ≤ 9 W (without HDD)                    |  |
| Working<br>Environment  | -10°C ~ + 55°C (+14°F ~ +131°F), Humidity ≤ 90% RH (non-condensing) |  |
| Dimensions<br>(W×D×H)   | 270mm × 205mm × 47mm (10.6"×8.1"×1.9")                              |  |
| Weight (without<br>HDD) | ≤0.8kg (1.76lb))                                                    |  |

### Dimension