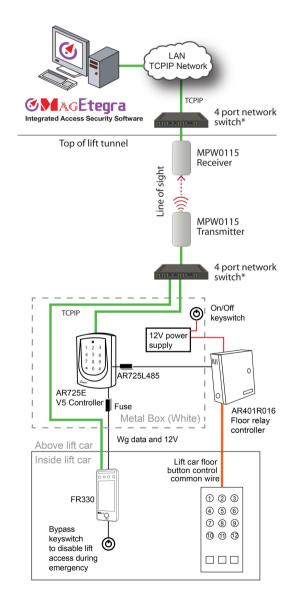

### **General Description**

Authorized floor for each user is programmed into FR330 through MagEtegra ME-ACS software. Support up to 50,000 faces and 16 floors (max 64 floors). Add AR401R016 to support additional 16 floors. Big LCD touch screen allows easier and more user friendly menu-based setting of the reader. Multiple EX2 connect via TCPIP network to ME-ACS for centralized management. Operator can specify when (time zone), which level and which elevator (door group) user can access.

User gets into the elevator car and scans their face on the FR330 installed on top/beside of the floor buttons panel. User is only allowed to select floor that is authorized for his access. Building manager will be able to control, monitor and generate access log daily, monthly and yearly report from PC.

MPW0115 network extender (wireless AP) comes with a pair of transmitter and receiver for wireless TCPIP communication within a 1 km line of sight.