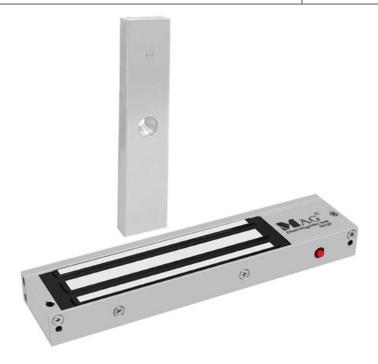

# **E600-LED Electromagnet LOCK - 600 lbs** holding force with LED indicator

WWW.MAG.COM.MY

#### **Description**

The 600 series electromagnetic locks are renown with its excellent holding force and the remarkable features. The series compliance to CE and ROHS are manufactured under the highest quality control to achieve the commitment to customer who always satisfied with maximum quality and reliability.

#### **Features**

- ✓ Dual Voltage Selectable (12 VDC)
- ✓ Low Current Consumption
- ✓ Reliable Holding Force
- ✓ Hall Effect Sensor Monitoring Output
- ✓ Green/Red LED Indication for EM Lock Status
- ✓ Durable and Silence Operation
- ✓ Cosmeticize Anodized Aluminum Casing
- ✓ Surge & Spike Protection PCB
- ✓ Anti-Tamper Jam Nuts
- ✓ Full Range of Optional Brackets
- ✓ Anti Residual Magnetism Kick Off Button

### **Technical Parameter**

| Electromagnet Lock             |                                                                    |
|--------------------------------|--------------------------------------------------------------------|
| Voltage Input                  | 12 VDC                                                             |
| Current Draw                   | 12V / 500mA                                                        |
| Holding Force                  | Up to 600 lbs (272 kg)                                             |
| Hall Effect Contact            | SPDT rated 2A at 24 VDC                                            |
| Anti-Rust Surface<br>Treatment | Blue Zinc Plating                                                  |
| Operating Temperature          | 0~55° C ( 32~131° F)                                               |
| Operating Humidity             | 0~95% ( non condensing)                                            |
| Weight ( Magnet)               | 1.1 kg (±1%)                                                       |
| Dimensions                     | Magnet - (L)250x(W)42x(T)25 mm<br>Armature - (L)180x(W)38x(T)11 mm |