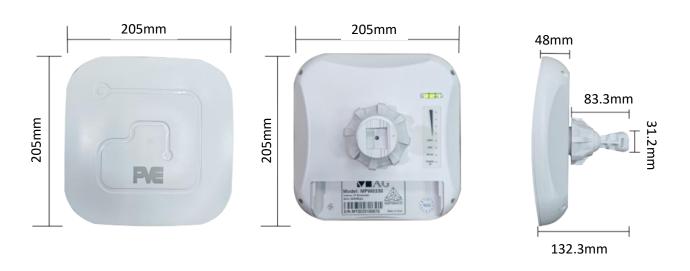

# **Dimension**

<sup>\*</sup>Product performances is based on testing in a controlled environment. Your result may vary due to several external and environment factors.

© COPYRIGHT 2023. This documentation served as a reference only. It is subject to change without further notice. All the diagrams and information in this documentation may not be duplicated or modified in any form without the written approval from the management.

## **Technical Parameter**

| Description           | Parameters                         |
|-----------------------|------------------------------------|
| Network Standard      | IEEE802.11n, 11a, 3u               |
| Memory                | Flash 8MB, DRAM 64MB               |
| Channel               | 4900~6100MHz                       |
| Power Voltage         | DC24V, 1A                          |
| Power Consumption     | <6W                                |
| Operating Environment | -30°C ~ 65°C / 0~95% Humidity      |
| Material              | ABS/PC Material with UV Protection |
| Net Dimension         | 205 (H) x 205 (W) x 132.3 (D) mm   |
| Net Weight            | 0.8kg                              |