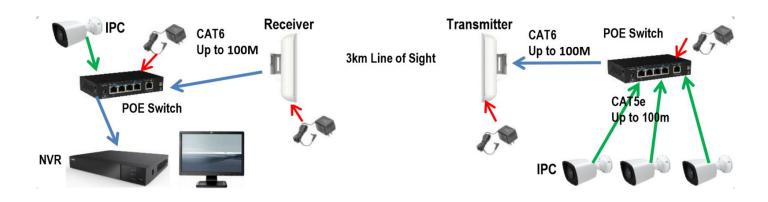

- ✓ 24VDC POE (Adapter Inc)

## **Technical Parameter**

| Description           | Parameters                         |
|-----------------------|------------------------------------|
| Network Standard      | IEEE802.11n, 11a, 3u               |
| Memory                | Flash 8MB, DRAM 64MB               |
| Channel               | 4900~6100MHz                       |
| Power Voltage         | DC24V, 1A                          |
| Power Consumption     | <6W                                |
| Operating Environment | -30°C ~ 65°C / 0~95% Humidity      |
| Material              | ABS/PC Material with UV Protection |
| Net Dimension         | 205 (H) x 205 (W) x 132.3 (D) mm   |
| Net Weight            | 0.8kg                              |

© 2023 SP V1 MPW0330

# **Connection Diagram**



# **Dimension**



<sup>\*</sup>Product performances is based on testing in a controlled environment. Your result may vary due to several external and environment factors.





© COPYRIGHT 2023. This documentation served as a reference only. It is subject to change without further notice. All the diagrams and information in this documentation may not be duplicated or modified in any form without the written approval from the management.

© 2023 SP V1 MPW0330