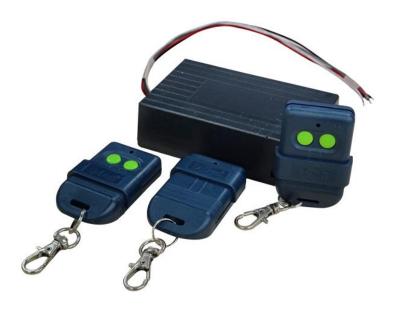

## Description

MAGNET offers the new and improved wireless 433Mhz auto gate remote control REM433. It has an ultra-strong function and provides much convenience in your daily life. It supports remote and wirelessly controls your autogate, garage door, electronic gates, electrical appliances and other telecommand equipment.

### **Technical Parameters**

| Description       | Parameters                                   |
|-------------------|----------------------------------------------|
| Working Frequency | 433Mhz                                       |
| Working Voltage   | AC24V /12VDC                                 |
| Receiver State    | NO (Normally Open) Dry Contact               |
| Remote Battery    | A23/23A 12V Battery                          |
| Number of Key     | 2 Keys (Open / Close)                        |
| Dimension         | Remote - 36mm(W) x 16mm(H) x 56mm(L)         |
|                   | Receiver - 61mm(W) x 29mm(H) x 99mm(L)       |
| Distance Remote   | Up to 30meter (Open space / No interference) |