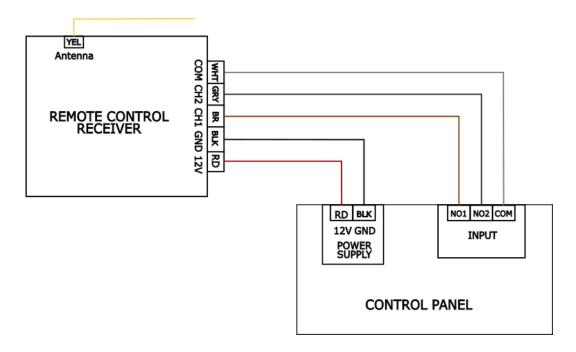

#### **Wiring Connection**

Note: It's Universal Remote that supports remote and wirelessly controls your autogate, garage door, electronic gates, electrical appliances and other telecommand equipment.