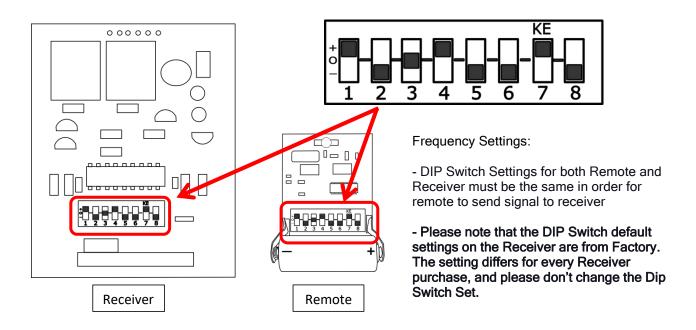

#### Remote Frequency Settings

\*Product performances is based on testing in a controlled environment. Your result may vary due to several external and environment factors.

© COPYRIGHT 2023. This documentation served as a reference only. It is subject to change without further notice. All the diagrams and information in this documentation may not be duplicated or modified in any form without the written approval from the management.