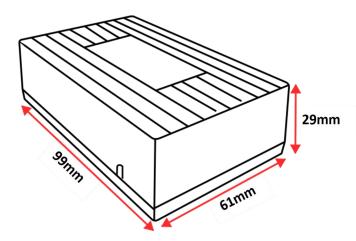

### **Technical Parameters**

| Description       | Parameters                                   |
|-------------------|----------------------------------------------|
| Working Frequency | 433Mhz                                       |
| Working Voltage   | AC24V /12VDC                                 |
| Receiver State    | NO (Normally Open) Dry Contact               |
| Remote Battery    | A23/23A 12V Battery                          |
| Number of Key     | 2 Keys (Open / Close)                        |
| Dimension         | Remote - 36mm(W) x 16mm(H) x 56mm(L)         |
|                   | Receiver - 61mm(W) x 29mm(H) x 99mm(L)       |
| Distance Remote   | Up to 30meter (Open space / No interference) |

## Dimension