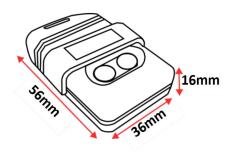

### **Technical Parameters**

| Description       | Parameters                                   |
|-------------------|----------------------------------------------|
| Working Frequency | 433Mhz                                       |
| Working Voltage   | AC24V /12VDC                                 |
| Receiver State    | NO (Normally Open) Dry Contact               |
| Remote Battery    | A23/23A 12V Battery                          |
| Number of Key     | 2 Keys (Open / Close)                        |
| Dimension         | Remote - 36mm(W) x 16mm(H) x 56mm(L)         |
|                   | Receiver - 61mm(W) x 29mm(H) x 99mm(L)       |
| Distance Remote   | Up to 30meter (Open space / No interference) |

## Dimension