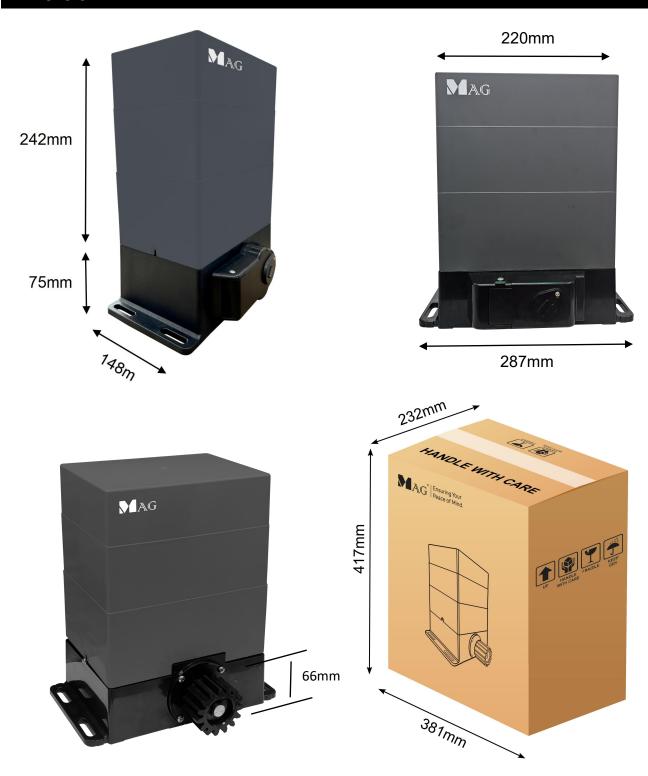

## Dimension

\*Product performances is based on testing in a controlled environment. Your result may vary due to several external and environment factors.

© COPYRIGHT 2024. This documentation served as a reference only. It is subject to change without further notice. All the diagrams and information in this documentation may not be duplicated or modified in any form without the written approval from the management.