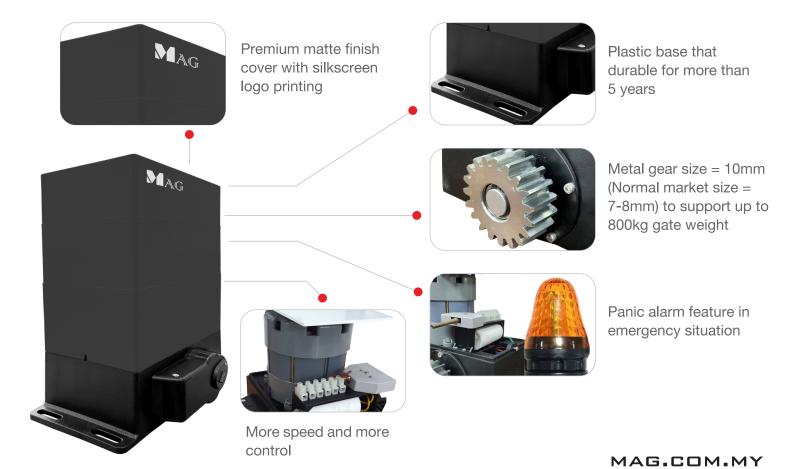

## SL300 series automatic sliding gate operator

- Less heat to support higher open/close duty cycle.
- Higher speed for faster opening / closing.
- Dual speed control for cushioning.
- Support backup battery in the event of power failure.