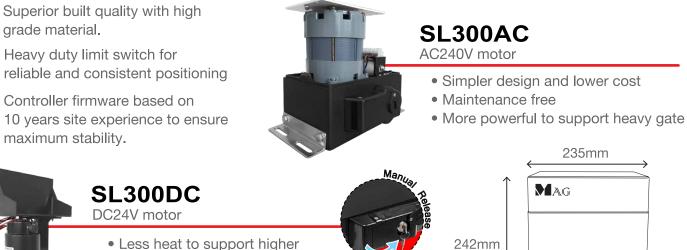

## SL300 series automatic sliding gate operator

- Less heat to support higher open/close duty cycle.
- Higher speed for faster opening / closing.
- Dual speed control for cushioning.
- Support backup battery in the event of power failure.

## Technical specification

| Description           | DC                                       | AC                                       |
|-----------------------|------------------------------------------|------------------------------------------|
| Power                 | DC24V                                    | AC240V                                   |
| Motor RPM             | 2800 max                                 | 1400 max                                 |
| Gate Weight           | Nylon Gear 600kg, Metal Gear 800kg       | Nylon Gear 600kg, Metal Gear 800kg       |
| Temperature operating | 120°C ± 0.5                              | 120°C ± 0.5                              |
| Lubricate             | Grease type                              | Grease type                              |
| Power consumption     | 80 watt                                  | 370 watt                                 |
| Travel Speed          | 12 meter/min                             | 12 meter/min                             |
| Remote Control        | Effective range 30m, max 50m             | Effective range 30m, max 50m             |
| Manual Option         | Special release key during power failure | Special release key during power failure |
| IP Rating             | IP55                                     | IP55                                     |

75mm