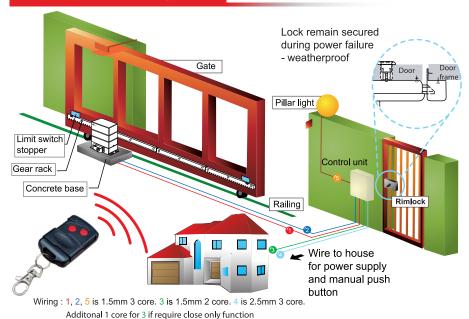

## Installation diagram

288mm

Copyright © 2016 Magnet Security & Automation Sdn Bhd. All rights reserved.

All specification, drawing and product info are subject to change without prior notice.