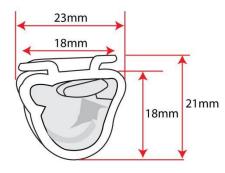

## **Technical Parameters**

| Description           | Parameter               |             |           |
|-----------------------|-------------------------|-------------|-----------|
| Length                | Model                   | Barrier Arm | LED Light |
| Recommended           | BR618T                  | 3.5 meter   | 3 meter   |
|                       | BR630T                  | 4 meter     | 3.5 meter |
| LED light materials   | LED Bead Strip          |             |           |
| LED light colour      | Red and Green           |             |           |
| LED Housing materials | Rubber                  |             |           |
| Power supply input    | 12V - 1.3A              |             |           |
| Power consumption     | 16 watts (3.5meter LED) |             |           |
| Weight                | 4kg                     |             |           |
| LED Dimension         | 21 x 23 x 3500mm        |             |           |