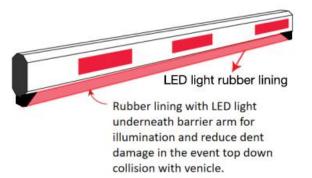

## Description

MAG 4 Meter Straight Barrier Arm with LED rubber lightning are made of durable high quality rubber material, the rubber lining LED light can be easily installed underneath the straight barrier arm. The standard LED light length is 3.5m, but can be easily trim to shorter length according to customer requirement.

#### Features

- Durability and Weather Resistance, The high quality rubber materials make it more durable and not easily broken. It is also suitable to install at outdoor environment.
- Lightweight, The lightweight make it easier to carry with minimum manpower and will not make the barrier arm too heavy when installed underneath.
- Spare Part Availability, This is an important feature as it ensures that the site is not exposed to security threats  $\checkmark$ for an extended period in the event of damage to the arm. MAG offers complete spare parts and repair services locally at an affordable price to ensure that the gate can resume operation in the shortest time possible. This feature provides peace of mind to the owner of the barrier that they can guickly fix any issues with the gate