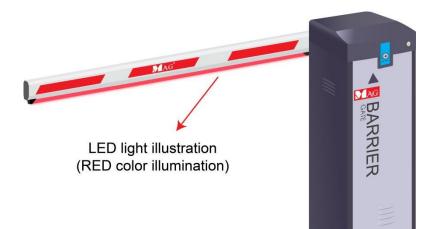

RED light indicate standby mode where barrier arm is down (close). GREEN light indicate valid access mode where barrier arm is up (open).