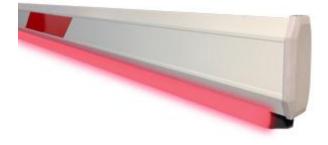

# 4 METER STRAIGHT ARM WITH LED LIGHT RUBBER LINING

## Description

MAG 4 Meter Straight Barrier Arm with LED rubber lightning are made of durable high quality rubber material, the rubber lining LED light can be easily installed underneath the straight barrier arm. The standard LED light length is 3.5m, but can be easily trim to shorter length according to customer requirement.

RED light indicate standby mode where barrier arm is down (close). GREEN light indicate valid access mode where barrier arm is up (open).