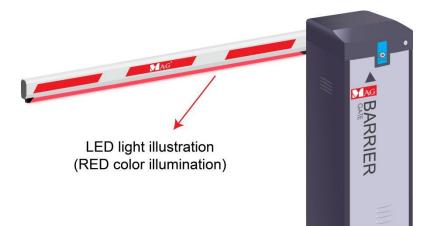

RED light indicate standby mode where barrier arm is down (close). GREEN light indicate valid access mode where barrier arm is up (open).