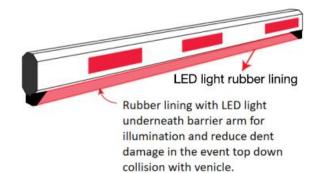

#### Description

MAG 5 Meter Straight Barrier Arm with LED rubber lightning are made of durable high quality rubber material, the rubber lining LED light can be easily installed underneath the straight barrier arm. The standard LED light length is 4.5m, but can be easily trim to shorter length according to customer requirement.

#### Features

- Durability and Weather Resistance. The high quality rubber materials make it more durable and not easily broken. It is also suitable to install at outdoor environment.
- ✓ Lightweight, The lightweight make it easier to carry with minimum manpower and will not make the barrier arm too heavy when installed underneath.
- Spare Part Availability, This is an important feature as it ensures that the site is not exposed to security threats for an extended period in the event of damage to the arm. MAG offers complete spare parts and repair services locally at an affordable price to ensure that the gate can resume operation in the shortest time possible. This feature provides peace of mind to the owner of the barrier that they can quickly fix any issues with the gate