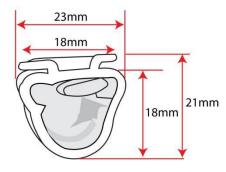

## **Technical Parameters**

| Description           | Parameter               |             |           |
|-----------------------|-------------------------|-------------|-----------|
| Length                | Model                   | Barrier Arm | LED Light |
| Recommended           | BR660T                  | 5 meter     | 4.5 meter |
| LED light materials   | LED Bead Strip          |             |           |
| LED light colour      | Red and Green           |             |           |
| LED Housing materials | Rubber                  |             |           |
| Power supply input    | 12V - 1.3A              |             |           |
| Power consumption     | 16 watts (4.5meter LED) |             |           |
| Weight                | 5kg                     |             |           |
| LED Dimension         | 21 x 23 x 4500mm        |             |           |