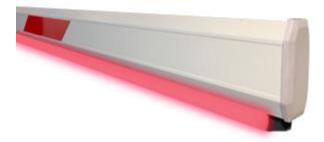

# 5 METER LED LIGHT RUBBER LINING

WWW.MAG.COM.MY

#### Description

MAG 5 Meter Straight Barrier Arm with LED rubber lightning are made of durable high quality rubber material, the rubber lining LED light can be easily installed underneath the straight barrier arm. The standard LED light length is 4.5m, but can be easily trim to shorter length according to customer requirement.