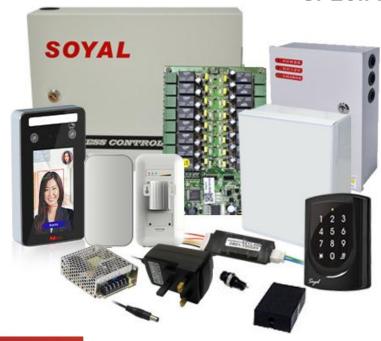

#### **Ordering Information**

| Qty   | Parts                                     |
|-------|-------------------------------------------|
| 1 pcs | FR320 face recognition reader             |
| 2 pcs | MPW0115 - wireless network extender       |
| 1 pcs | Soyal AR725E lift access controller       |
| 1 pcs | Soyal AR401R016B floor relay controller   |
| 1 pcs | Soyal AR321L485-5V interface              |
| 1 pcs | Metal box                                 |
| 1 pcs | RS35/12 12V, 3A switching power supply    |
| 2 pcs | NVS1215A - Regulated 12V DC, 1.5A adaptor |
| 1 pcs | NVS1230P (without backup battery)         |
| 1 pcs | Fuse for temper protection                |
| 1 pcs | Keyswitch plate - stainless steel         |
| 2 pcs | Key switch (latch type) on/off            |
| 2 pcs | 2.2K ohm resistor                         |
| 1 pcs | Camp lock                                 |
| 1 pcs | 12V double pole relay                     |

<sup>\*</sup>Package does NOT include the 4 port network switch.

<sup>\*</sup>MPW0115 network extender (wireless AP) comes with a pair of transmitter and receiver for wireless TCPIP communication within a 1 km line of sight.