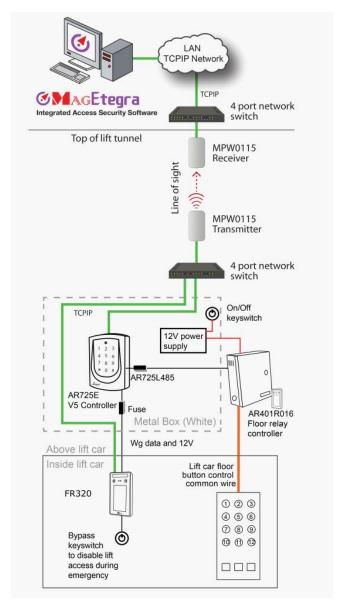

#### Description

Authorized floor for each user is programmed into FR320 through MagEtegra ME-ACS software. Support up to 16,000 faces and 16 floors (max 64 floors). Add AR401R016 to support additional 16 floors. Big LCD touch screen allows easier and more user friendly menu-based setting of the reader. Multiple EX1 connect via TCPIP network to ME-ACS for centralized management. Operator can specify when (time zone), which level and which elevator (door group) user can access.

User gets into the elevator car and scans their face on the FR320 installed on top/beside of the floor buttons panel. User is only allowed to select floor that is authorized for his access. Building manager will be able to control, monitor and generate access log daily,monthly and yearly report from PC.

<sup>\*</sup>Package does NOT include the 4 port network switch.

<sup>\*</sup>MPW0115 network extender (wireless AP) comes with a pair of transmitter and receiver for wireless TCPIP communication within a 1 km line of sight.

<sup>\*</sup>Use MagEtegra Pro Basic for multiple EX1 over TCPIP LAN network.

 $<sup>^{\</sup>star}$  Add AR401R016 to support additional 16 floors. Each EX1 can support maximum 64 floors with 4 x AR401R016