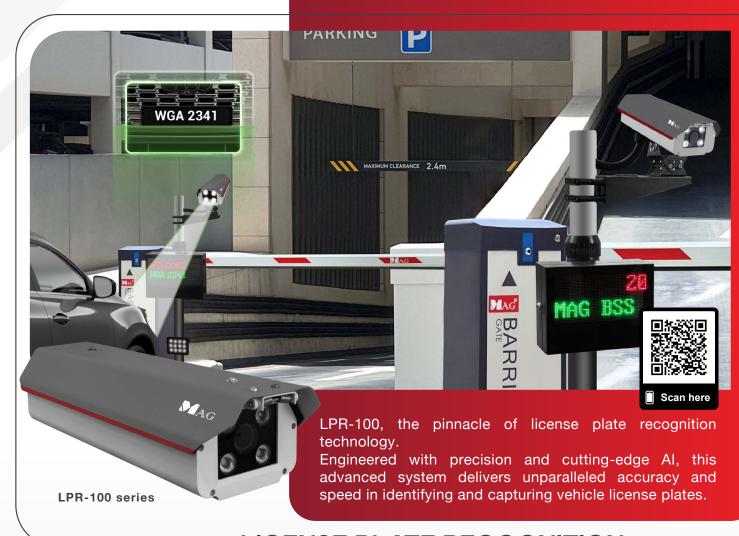

# Automate your guard house security with Al

# LICENSE PLATE RECOGNITION

# **SUPERIOR** ACCURACY

Boasting industry-leading accuracy rates, the LPR-100 can reliably recognize license plates in various lighting conditions and angles.

# **REAL-TIME PROCESSING**

With its powerful processing capabilities, the LPR-100 can capture and process license plates in real time.

# **ROBUST HARDWARE**

Built to withstand harsh environments, the LPR-100 features durable construction and weatherproofing to ensure reliable performance in outdoor settings.

# **VERSATILITY**

The LPR-100 is designed to be adaptable to various environments and use cases from security surveillance to parking access control.