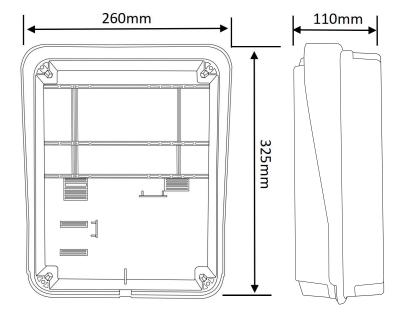

#### **Technical Parameters**

| PVC box   |                           |
|-----------|---------------------------|
| Dimension | 325mm x 260mm 110mm       |
| Material  | High-quality ABS material |
| IP rating | IP45                      |

### **Dimension**

\*Product performances is based on testing in a controlled environment. Your result may vary due to several external and environment factors.

© COPYRIGHT 2025. This documentation served as a reference only. It is subject to change without further notice. All the diagrams and information in this documentation may not be duplicated or modified in any form without the written approval from the management.