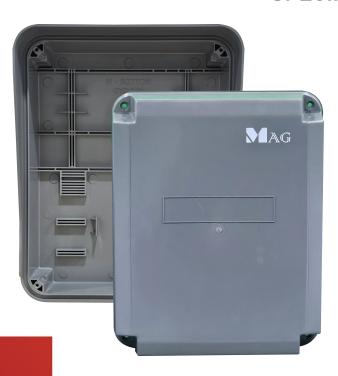

## **Description**

The **MAG PVC Box** is a weatherproof enclosure designed to house auto gate controllers, offering protection against environmental factors. This **MAG PVC box** enclosure ensures the durability and longevity of your autogate system.

This box is compatible with various MAG autogate systems, such as the **MAG Wing 303, MAG Wing 201 and 205,** a swing, folding gate and sliding system featuring stainless steel arms, electronic anticrushing functionality, and backup battery support.