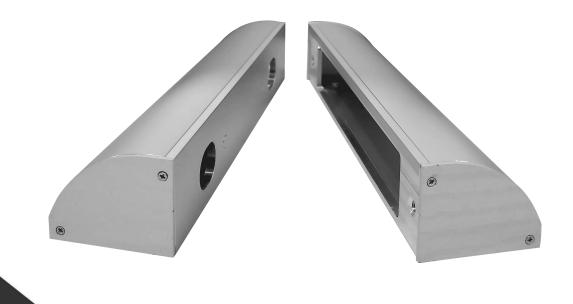

#### **Description**

The EL250BR2-B is a surface-mount bracket specifically designed for the EL250 drop bolt. It features an improved aesthetic design and comes with a built-in magnetic gusset plate, making installation easier for installers.

#### **Bracket Application**

ALUMINUM COVER