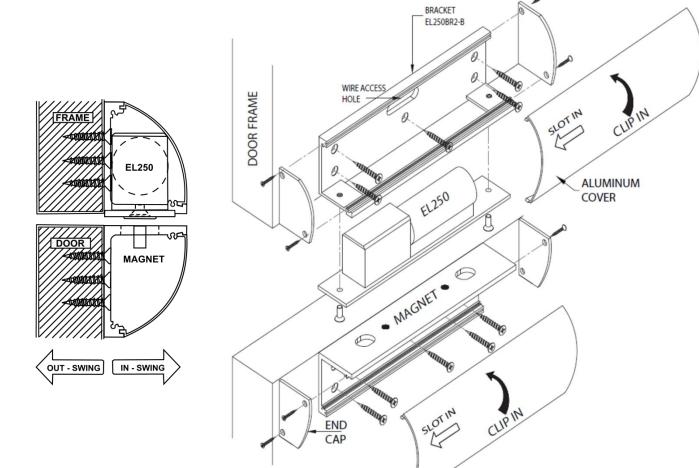

#### **Description**

The EL250BR2-B is a surface-mount bracket specifically designed for the EL250 drop bolt. It features an improved aesthetic design and comes with a built-in magnetic gusset plate, making installation easier for installers.

#### **Bracket Application**

ALUMINUM COVER