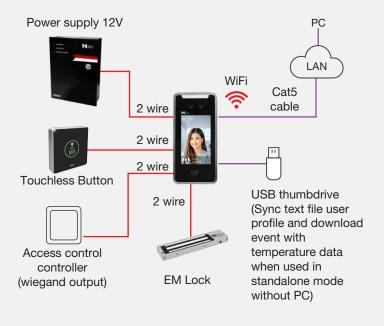

cess control software. Enjoy the **free Lite version**, optimized for small to mid-sized offices, with the flexibility to upgrade to **Standard**, **Pro-Basic** or **Pro-Advance** as your business grows.

#### SOFTWARE

- Time Attendance Tracking Accurately record clock-in and clock-out times to monitor staff punctuality.
- Detailed Event Logs Track entry and exit timestamps with employee user IDs for better access visibility.
- Hassle-Free Enrolment Quickly enrol users with a webcam on a PC in just seconds.



▲ Events record from multiple readers is centralized into a single view in ME-ACS for faster review, search, filter and reporting.

**⊗M**AGEtegra

Weekly, yearly and free shift time attendance

Using webcam to capture face for user enrollment

### **WIRING DIAGRAM / ACCESSORIES**



### **TECHNICAL SPECIFICATION**

| Description            | Parameters                                        |
|------------------------|---------------------------------------------------|
| User ID/face capacity  | 5,000                                             |
| Event record capacity  | 500,000                                           |
| Access mode            | 3 in 1 : Face Recognition,<br>Password, RFID Card |
| Face recognition speed | < 0.2 sec                                         |
| Relay output           | Lock relay dry control output (N.O, N.C and COM)  |
| Push button input      | Yes                                               |
| USB                    | USB 2.0 x 1, Support U disk import / export data  |
| Comms interface        | TCPIP, USB Type-A, Wifi<br>