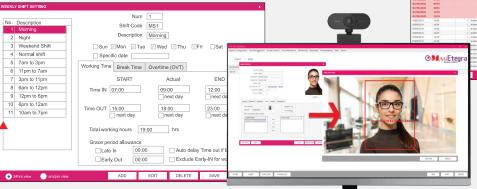

#### SOFTWARE

- Time Attendance Tracking Accurately record clock-in and clock-out times to monitor staff punctuality.
- Detailed Event Logs Track entry and exit timestamps with employee user IDs for better access visibility.
- Hassle-Free Enrolment Quickly enrol users with a webcam on a PC in just seconds.

▲ Events record from multiple readers is centralized into a single view in ME-ACS for faster review, search, filter and reporting.

**⊗M**AGEtegra

Weekly, yearly and free shift time attendance

Using webcam to capture face for user enrollment