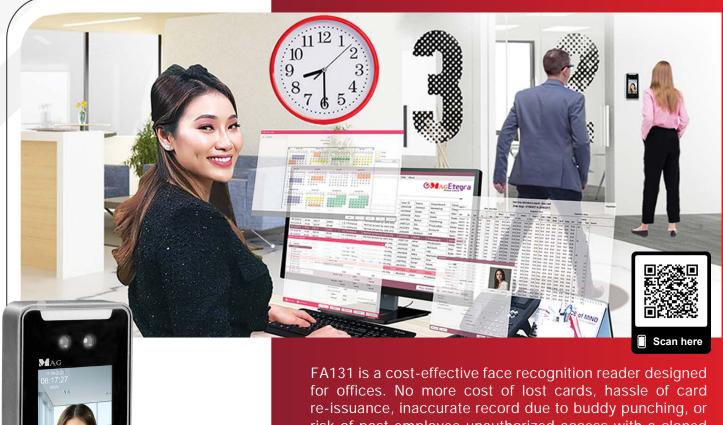

# Convenient security :: is made more affordable

risk of past employee unauthorized access with a cloned card. Its sleek, compact design fits seamlessly into any office environment while giving you reliable security and extensive time attendance.

### **VERSATILE ACCESS**

Supports face, card, and pin access to suit your needs or better facilitate the transition from card to face access.

FA131 Series

### **FLEXIBLE SETUP**

Offers reliable wired TCP/IP connectivity, with built-in Wi-Fi as a cost-effective alternative where cabling is difficult or costly.