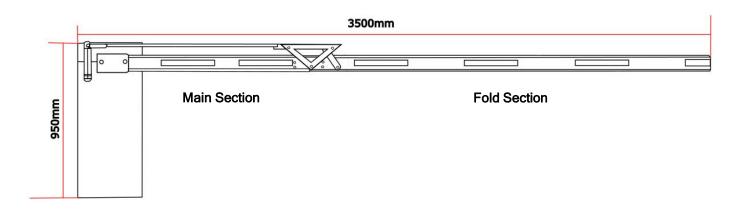

#### **Technical Parameters**

| Description            | Parameters                                                       |
|------------------------|------------------------------------------------------------------|
| Housing Material       | Aluminium Alloy                                                  |
| Dimension              | Unfold = 3.5meter Length                                         |
|                        | 180' Folding :<br>Main Section - 1470mm<br>Fold Section - 1970mm |
| Total Arm Length       | 3.5m                                                             |
| Weight                 | 6.4kg                                                            |
| Additional Accessories | Foam lining                                                      |

## Dimension

\* Note: Please aware the 180° Degree Folding Barrier Arm is only recommended for BR630T\_180 barrier gate.

\*Product performances is based on testing in a controlled environment. Your result may vary due to several external and environment factors.