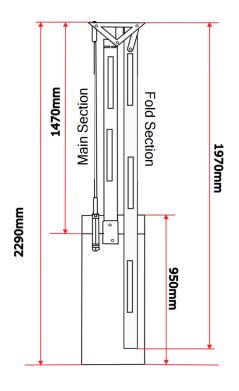

#### **Technical Parameters**

| Description            | Parameters                                                       |
|------------------------|------------------------------------------------------------------|
| Housing Material       | Aluminium Alloy                                                  |
| Dimension              | Unfold = 3.5meter Length                                         |
|                        | 180' Folding :<br>Main Section - 1470mm<br>Fold Section - 1970mm |
| Total Arm Length       | 3.5m                                                             |
| Weight                 | 6.4kg                                                            |
| Additional Accessories | Foam lining                                                      |

## Dimension

\* Note: Please aware the 180° Degree Folding Barrier Arm is only recommended for BR630T\_180 barrier gate.

\*Product performances is based on testing in a controlled environment. Your result may vary due to several external and environment factors.