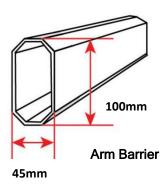

### **Application**

MAG 180° Folding Arm is suitable to use on all MAG Barrier Gate Model. The standard length available is 3.5m and customized length is also available upon request. Arm is made of octagon aluminium hollow. Red reflective adhesive is put on to the arm alternately for better visual during night time. Suitable for indoor and outdoor parking areas at the airport, shopping malls, warehouses, hotels, factories, condominiums, and office building

#### **Technical Parameters**

| Description            | Parameters                                                       |
|------------------------|------------------------------------------------------------------|
| Housing Material       | Aluminium Alloy                                                  |
| Dimension              | Unfold = 3.5meter Length                                         |
|                        | 180' Folding :<br>Main Section - 1470mm<br>Fold Section - 1970mm |
| Total Arm Length       | 3.5m                                                             |
| Weight                 | 6.4kg                                                            |
| Additional Accessories | Foam lining                                                      |