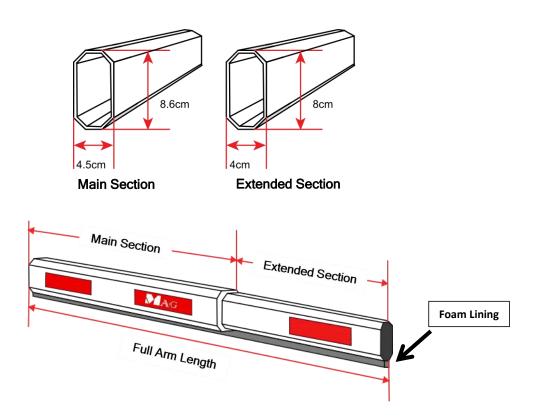

## **Technical Parameters**

| Description       | Parameters                           |  |  |
|-------------------|--------------------------------------|--|--|
| Housing Material  | Aluminium Alloy                      |  |  |
| Dimension         | Main Section - 45mm(W) x 86mm(H)     |  |  |
|                   | Extended Section - 40mm(W) x 80mm(H) |  |  |
| Length            | 4m , 4.5m and 6m                     |  |  |
| Lining Underneath | Foam Lining                          |  |  |