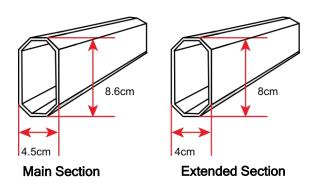

### **Technical Parameter**

| Description                   | Parameters                                                            |  |
|-------------------------------|-----------------------------------------------------------------------|--|
| Material                      | Aluminium Alloy                                                       |  |
| Dimension                     | Main Section - 45mm(W) x 86mm(H) Extended Section - 40mm(W) x 80mm(H) |  |
| Length                        | 4m , 4.5m and 6m                                                      |  |
| Estimated weight for shipping | Up to 7kg                                                             |  |
| Lining underneath             | Foam Lining                                                           |  |