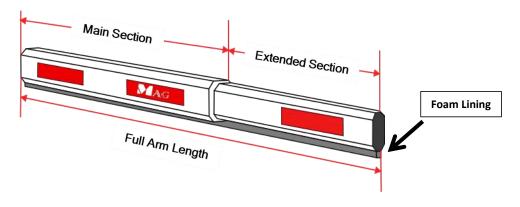

## Description

The standard arm 4m,4.5m and 6m is too long and against JPJ government on the road regulation to be transported with a normal car or van. With our telescopic arm, it can be retracted to fit into a normal car or van. This helps you save money and hassle to rent an expensive big truck just to transport 1 replacement arm. The telescopic arm also is specially made to meet length according to customer requirement at site.

### **Technical Parameter**

| Description                   | Parameters                                                            |  |
|-------------------------------|-----------------------------------------------------------------------|--|
| Material                      | Aluminium Alloy                                                       |  |
| Dimension                     | Main Section - 45mm(W) x 86mm(H) Extended Section - 40mm(W) x 80mm(H) |  |
| Length                        | 4m , 4.5m and 6m                                                      |  |
| Estimated weight for shipping | Up to 7kg                                                             |  |
| Lining underneath             | Foam Lining                                                           |  |

### **Dimension**

| Model Barrier | Total      | Arm Length  |
|---------------|------------|-------------|
| Gate          | Arm Length | (Retracted) |
| BR430T        | 4m         | 2.54 meter  |
| BR618T        | 4m         | 2.54 meter  |
| BR630T        | 4.5m       | 2.88 meter  |
| BR660T        | 6m         | 3.50 meter  |